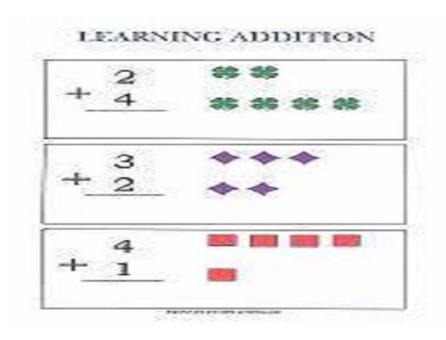

# HARI VIDYA BHAWAN CLASS- NURSERY SUBJECT – MATHEMATICS

Date: 03-02-2021

## **Instructions of worksheet::**

- 1...please note from now onwards all worksheet should be completed in notebook of respective subjects.
- 2..these worksheet will be considerd as your evaluation marks will be given on completion else you will have to appear for pen paper test once the school reopens.
- 3...Read every topic which will be given in worksheet of the chapter from your course book.
- 4..All the students must purchase course book as it will enable you to understand the chapter.
- 5..watch the video of related topic from your active app.
- 6...All queries regarding worksheet shall be resolved from 8:00 am to 3:00pm.
- Q1. Write number names from 1 to 5 (5 times).

#### Q2. Addition:-



Name Date

## FUN ROCKET ADDITION TO 10 SHEET 1



Work out these addition facts. Write the answer in the rocket's trail. The first one is done for you.

Shade the answers 1 to 3 yellow, 4 to 6 red, 7 to 10 orange.



# HARI VIDYA BHAWAN CLASS- K.G SUBJECT – MATHEMATICS

Date: 03-02-2021

## **Instructions of worksheet::**

- 1..please note from now onwards all worksheet should be completed in notebook of respective subjects.
- 2..these worksheet will be considerd as your evaluation marks will be given on completion else you will have to appear for pen paper test once the school reopens.
- 3...Read every topic which will be given in worksheet of the chapter from your course book.
- 4..All the students must purchase course book as it will enable you to understand the chapter.
- 5..watch t