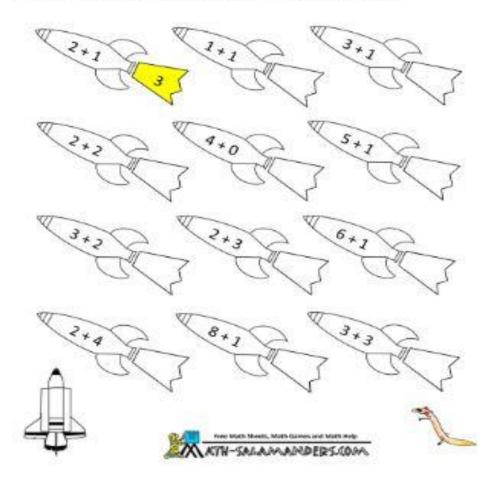

## FUN ROCKET ADDITION TO 10 SHEET 1

Work out these addition facts. Write the answer in the rocket's trail. The first one is done for you.

Shade the answers 1 to 3 yellow, 4 to 6 red, 7 to 10 orange.