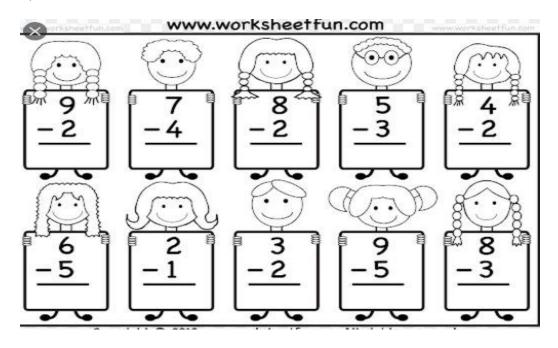

to 10 orange.



# HARI VIDYA BHAWAN CLASS- K.G SUBJECT – MATHEMATICS

Date: 03-02-2021

## **Instructions of worksheet::**

- 1..please note from now onwards all worksheet should be completed in notebook of respective subjects.
- 2..these worksheet will be considerd as your evaluation marks will be given on completion else you will have to appear for pen paper test once the school reopens.
- 3...Read every topic which will be given in worksheet of the chapter from your course book.
- 4..All the students must purchase course book as it will enable you to understand the chapter.
- 5..watch the video of related topic from your active app.
- 6...All queries regarding worksheet shall be resolved from 8:00 am to 3:00pm.
- Q1. Write number names from 1 to 10 (3 times).

#### Q2. Subtraction:-



# Q3. Fun with Addition:-

Name Date

### FUN ROCKET ADDITION TO 10 SHEET 1



Work out these addition facts. Write the answer in the rocket's trail. The first one is done for you.

Shade the answers 1 to 3 yellow, 4 to 6 red, 7 to 10 orange.