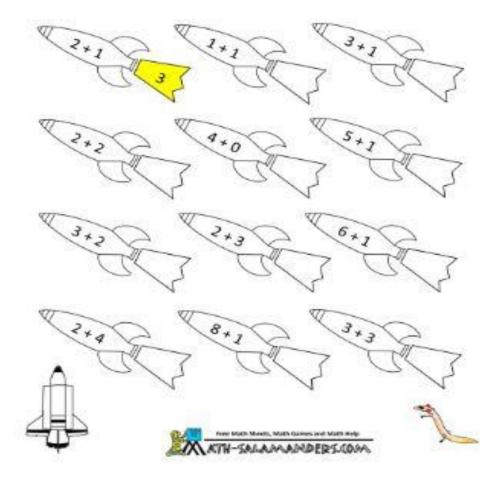

# Q3. Fun with Addition:-

Name Date

### FUN ROCKET ADDITION TO 10 SHEET 1

Work out these addition facts. Write the answer in the rocket's trail. The first one is done for you.

Shade the answers 1 to 3 yellow, 4 to 6 red, 7 to 10 orange.