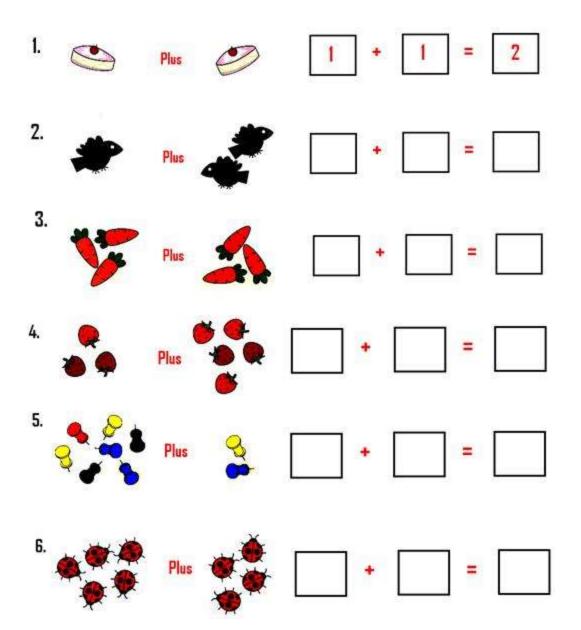

#### Q1. Write forward counting from 50 to 100.

- Q2. Write backward counting from 50 to 1.
- Q3. Write number names from 1 to 5 (5 times).

Q4. Addition:-